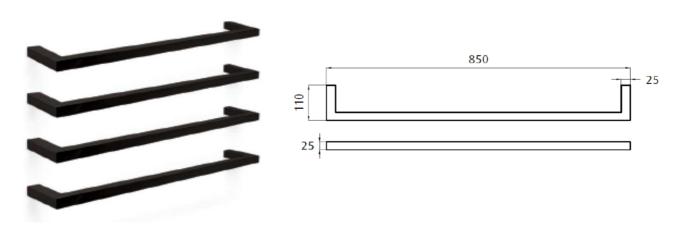

## **Heated Single Towel Rail 850mm SQUARE**

## **Black Satin - Powder Coated**

Product Code: HLF8511S-BL Dimensions: 850(w) x 25(h) x 110(d) mm

## Features:

- Easy To Install
- Available in other finishes
- 304 Grade Powder Coated Stainless Steel
- Low Voltage power design allows for installation almost anywhere in your bathroom.

Note: Manufacturing tolerances could cause variances of ±5mm.

## Additional Information:

- 12 Volt Electricity, 50Hz, 14 Watts
  - Available in 850mm wide
  - Right Hand Hard Wire Only
- Heated Single Rails Sold Individually
- Spacing Between Rails are 75mm or 150mm
- Minimum 2 Maximum 4 Rails Per In Wall Fixing Kit.
- In Wall Fixing Kit MUST Be Purchased Separately (Code: H-FB)
- This rail should be installed in a landscape direction one on top of the other